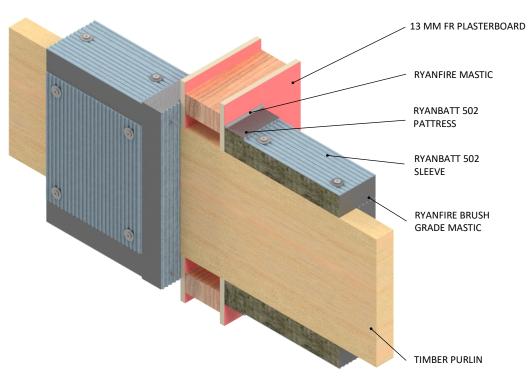

## **INSTALLATION INSTRUCTIONS**

- 1. ENSURE THE APERTURE IS CLEAN AND FREE OF DUST AND
- 2. CUT THE RYANBATT 502 TO THE REQUIRED SIZE AND SHAPE ENSURING THE RYANBATT 502 WILL OVERLAP THE PLASTERBOARD 50MM AROUND THE OPENING.
- 3. CUT THE RYANBATT 502 TO FIT TIGHTLY AROUND THE TIMBER
- 4. APPLY RYANFIRE MASTIC TO THE PLASTERBOARD WHERE THE RYANBATT IS TO BE FITTED.
- 5. FIRMLY PRESS THE RYANBATT AGAINST THE PLASTERBOARD AROUND THE TIMBER PURLIN TO ENSURE AN ADEQUATE BOND.
- 6. FIX THE RYANBATT 502 TO THE PLASTERBOARD USING MINIMUM 75MM STEEL SCREWS AND Ø25MM STEEL WASHERS. FIXINGS SHOULD NOT EXCEED 30MM FROM THE EDGE OF THE RYANBATT AND BE POSITIONED AT 200MM CENTRES.
- 7. CUT THE RYANBATT 502 TO FORM A SLEEVE AROUND THE TIMBER PURLIN EXTENDING 250MM. APPLY RYANFIRE MASTIC TO THE PURLIN AND TO ANY JOINTS AND GAPS.
- 8. FIX RYANBATT SLEEVE TO THE PURLIN USING 75MM STEEL SCREWS AND Ø25MM STEEL WASHERS.
- 9. ENSURE A MINIMUM OF ONE FIXING PER CORNER ON THE VERTICAL SECTION OF THE SLEEVE AND ONE FIXING AT EACH END ON THE HORIZONTAL SECTIONS OF THE SLEEVE.
- 10. APPLY RYANFIRE BRUSH GRADE MASTIC TO ANY CUT AND EXPOSED EDGES OF THE RYANBATT.
- 11. APPLY RYANFIRE MASTIC TO ANY JUNCTIONS BETWEEN THE PLASTERBOARD WALL, TIMBER AND RYANBATT
- 12. REPEAT THIS PROCESS ON THE OPPOSITE SIDE OF THE WALL.

Penetration: 290mm x 45mm timber purlin

90mm FR plasterboard / Construction:

Masonry wall

Fire Integrity: 60 minutes Fire Insulation: 60 minutes

Web based drawings are for example only. Fire performance of any system is dependant on, but not limited to size of opening, substrate, if penetrations are passing through, type, size and number. Please refer to Ryanfire technical department for detailed and specific fire performance information.

## Ryanbatt 502 to timber purlin 90mm plasterboard wall

Scale NTS **April 2025** All errors and omissions excepted. The information contained within this drawing is believed to be correct on the date of publication, and is based upon tested and certified solutions. The policy of Ryanfire Products is one of constant improvement. Installers must ensure that they are following the latest published drawings, test evidence and instructions. Whilst Ryanfire Products will endeavour to keep its publications up to date, the accuracy of the information contained within this drawing may be affected by pertinent changes in the law or regulatory requirements and alterations or