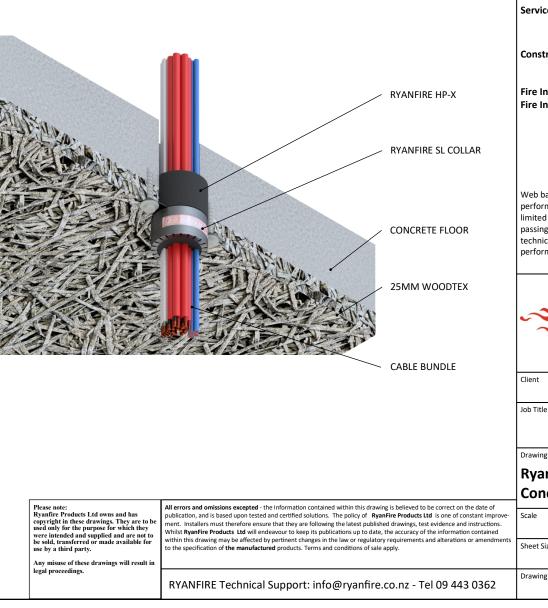

## **INSTALLATION INSTRUCTIONS**

- 1. ENSURE THE APERTURE IS CLEAN AND FREE OF DUST AND DEBRIS.
- 2. APPLY RYANFIRE HP-X INTO THE ANNULAR GAP BETWEEN THE CABLE BUNDLE AND THE CONCRETE TO A DEPTH OF 20MM
- 3. APPLY RYANFIRE HP-X INTO THE ANNULAR GAP BETWEEN THE CABLE BUNDLE AND THE WOODTEX TO THE FULL DEPTH OF THE WOODTEX (25MM).
- 4. SELECT THE CORRECT SIZE RYANFIRE SL COLLAR TO FIT AROUND THE CABLE BUNDLE.
- 5. FIT THE SL COLLAR AROUND THE BUNDLE AND SLIDE IT UP UNTIL IT IS FLUSH WITH THE BOTTOM SURFACE OF THE WOODTEX.
- 6. SECURE THE SL COLLAR TO THE FLOOR WITH 50MM CONCRETE ANCHORS. ENSURE ALL FIXING POINTS ARE USED AND THE ANCHOR BOLTS ACHIEVE A MINIMUM OF 25MM EMBEDMENT INTO THE CONCRETE.
- 7. APPLY RYANFIRE HP-X INTO ANY GAPS BETWEEN THE CABLE BUNDLE AND THE SL COLLAR (30MM).

|   | Products:<br>Approvals:<br>BK:<br>Ref:                                                                                                                                                                                                                                                                                  | RY<br>AS<br>91<br>PF | ANFIRE SL COLLA<br>ANFIRE HP-X<br>5 1530.4/AS 4072.<br>20106     |             |  |
|---|-------------------------------------------------------------------------------------------------------------------------------------------------------------------------------------------------------------------------------------------------------------------------------------------------------------------------|----------------------|------------------------------------------------------------------|-------------|--|
|   | ID:<br>Scenario:                                                                                                                                                                                                                                                                                                        |                      | netration seal to i<br>ndle                                      | mixed cable |  |
|   | Services:                                                                                                                                                                                                                                                                                                               |                      | Jp to Ø40mm mixed cable bundle:<br>PS, Fire alarm, Optical, CAT6 |             |  |
|   | Construction:                                                                                                                                                                                                                                                                                                           |                      | inimum 140mm co<br>mm Woodtex par                                |             |  |
|   | Fire Integrity:<br>Fire Insulation:                                                                                                                                                                                                                                                                                     |                      | minutes<br>minutes                                               |             |  |
|   | Web based drawings are for example only. Fire<br>performance of any system is dependant on, but not<br>limited to the size of opening, substrate, if penetrations are<br>passing through, type, and number. Please refer to Ryanfire<br>technical department for detailed and specific fire<br>performance information. |                      |                                                                  |             |  |
|   | Client                                                                                                                                                                                                                                                                                                                  |                      |                                                                  | FIRE        |  |
|   |                                                                                                                                                                                                                                                                                                                         |                      |                                                                  |             |  |
|   | Job Title                                                                                                                                                                                                                                                                                                               |                      |                                                                  |             |  |
|   | Drawing Title                                                                                                                                                                                                                                                                                                           | Drawing Title        |                                                                  |             |  |
|   | Ryanfire SL Collar to cable bundle                                                                                                                                                                                                                                                                                      |                      |                                                                  |             |  |
|   | Concrete + Woodtex floors                                                                                                                                                                                                                                                                                               |                      |                                                                  |             |  |
| - | Scale                                                                                                                                                                                                                                                                                                                   |                      | Date                                                             |             |  |
| s | NTS<br>Shoot Size                                                                                                                                                                                                                                                                                                       |                      | December 2020                                                    |             |  |
|   | Sheet Size<br>A3                                                                                                                                                                                                                                                                                                        |                      | Drawn By                                                         |             |  |
|   | Drawing Number                                                                                                                                                                                                                                                                                                          |                      | 1                                                                | Rev         |  |
|   |                                                                                                                                                                                                                                                                                                                         | V                    | 29.19                                                            | 1.0         |  |