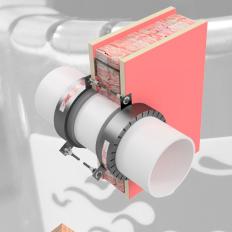

### **APPLICATION**

Ryanfire SL Collars have been tested in various types of walls and floors including plasterboard, masonry, concrete, composite floors, Timber Infill, Korok, PLT and plasterboard ceilings.

The SL collars are suitable to protect a wide range of services:

**HVAC** bundles Insulated metal pipes Cables

uPVC PE-RT Polybutylene

**HDPE MDPE PPR** 

PEX PEX-AL uPVC sockets

The SL collars may be installed in semi-external conditions following our recommended maintenance procedures.