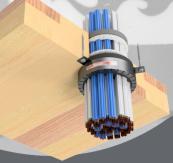

The SL collars are suitable to protect a wide range of services:

**HVAC** bundles Insulated metal pipes Cables

uPVC PE-RT Polybutylene

**HDPE MDPE PPR** 

PEX PEX-AL uPVC sockets

The SL collars may be installed in semi-external conditions following our recommended maintenance procedures.

# **PRODUCT DIMENSIONS**

Ryanfire SL Collars have been designed to fit most common services and come in the following sizes:

| Code                | SL 25 | SL 32 | SL 40 | SL 55 | SL 65 | SL 82 | SL 110 | SL 125 | SL 160 |
|---------------------|-------|-------|-------|-------|-------|-------|--------|--------|--------|
| Collar Inside Ø mm  | 25    | 34    | 43    | 57    | 68    | 84    | 115    | 126    | 165    |
| Collar Outside Ø mm | 35    | 48    | 57    | 71    | 82    | 98    | 134    | 145    | 198    |
| Collar Height mm    | 30    | 30    | 30    | 30    | 30    | 30    | 30     | 45     | 45     |
| Fixing Lugs         | 2     | 2     | 2     | 2     | 2     | 3     | 3      | 3      | 3      |