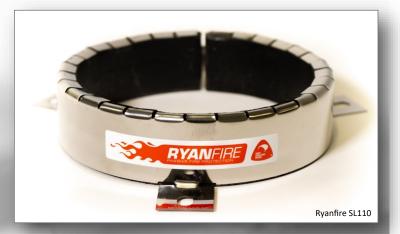

## **DESCRIPTION**

Ryanfire SL Collars are designed to maintain the fire resistance of fire rated walls and floors. The SL collars consist of a high quality stainless steel case lined with a highly reactive graphite infused material.

Upon exposure to heat the SL collar will quickly and effectively close any openings that may form due to the melting away of

Ryanfire SL collars have a handy slim line profile providing a low clearance around services on which they are installed.

- Tested to AS1530.4:2014
- Low profile slimline design
- Stainless steel
- Retro fit capable
- Up to 120mins FRR

The information provided in this document is issued in good faith. As part of Ryanfire Products ongoing product development and testing, we reserve the right to modify product specifications without notice. Any drawings given are for illustrative purposes only. Ryanfire Products accepts no liability whatsoever for any loss, damage or injury arising from the misinterpretation or misuse of the information given. Subject to our standard terms and conditions.