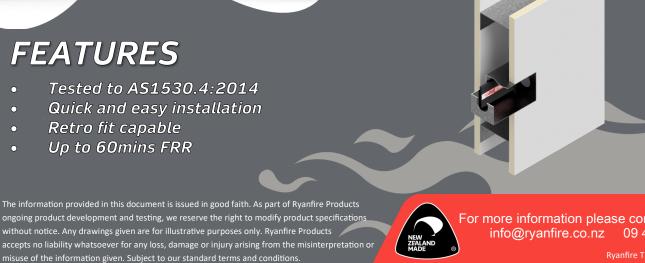

## **FEATURES**

OWER

#### CERTIFICATION

Ryanfire Power Pads have been tested and assessed in accordance with AS1530.4:2014 and AS4072.1:2005 at IANZ/NATA accredited laboratories.

#### **APPLICATION**

Ryanfire Power Pads are suitable for NZ approved non-combustible flush boxes up to 95mm x 55mm x 50mm. Simply place the Power Pad into the flush box to rest against the back face.

Ryanfire Power Pads are used within various types of separating elements. Please contact the technical department for specific and more detailed "V" drawings.