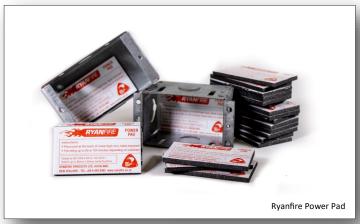

# RYANFIRE POWER PAD TECHNICAL DATA SHEET

### **PRODUCT DIMENSIONS**

Size: 70mm x 40mm x 4mm

Colour: Black