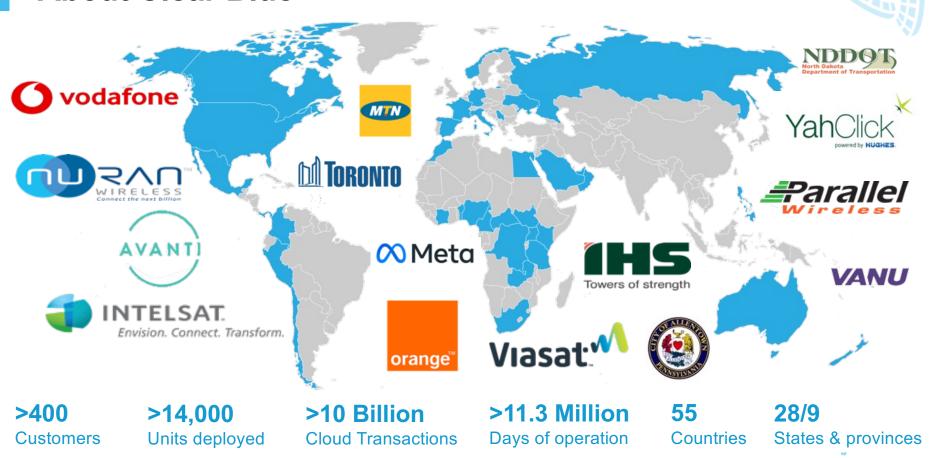

## **About Clear Blue Technologies**

- Offices Canada, Sweden, Kenya,
  Nigeria, South Africa
- Smart power technology and Managed Energy Service.
  - Lowest TCO
  - Easy to Install
  - Managed remotely
  - Unmatched performance
- Reliable Telecom site power

## **About Clear Blue**