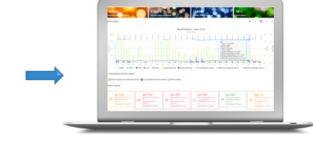

## Delivered through Energy-as-a-Service

EaaS is Clear Blue's cloud-based remote management platform **Illumience** and it's expert **service team**. EaaS allows organizations to move away from the operation and management of power systems and ensures maximum uptime, longest life, easy installation, and lowest

- Clear Blue's Illumience cloud-based software provides 24/7 monitoring, proactive maintenance, diagnostic testing and fault determination.
- Clear Blue's team of experts supports your teams in the field and manages systems, from our control center, to identify and correct issues before they become problems.