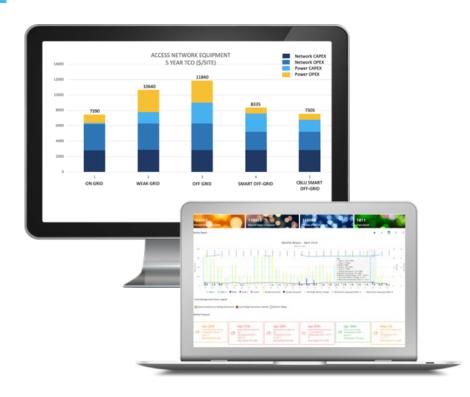

- Highly reliable solar or hybrid-solar power
- Built-in communications
- A complete power solution
- Simple to transport, install and maintain
- Operated and managed, as an ongoing service
- Managed power services for maximum uptime availability
- With the Lowest Total Cost of Ownership (TCO)
- 40% lower cost of power, upgradable for more power as needed

## Delivered through Energy-as-a-Service

EaaS is Clear Blue's cloud-based remote management platform **Illumience** and it's expert **service team**. EaaS allows organizations to move away from the operation and management of power systems and ensures maximum uptime, longest life, easy installation, and lowest

- Clear Blue's Illumience cloud-based software provides 24/7 monitoring, proactive maintenance, diagnostic testing and fault determination.
- Clear Blue's team of experts supports your teams in the field and manages systems, from our control center, to identify and correct issues before they become problems.