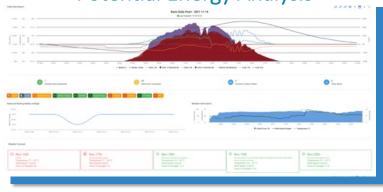

ce

EaaS is Clear Blue's cloud-based remote management platform **Illumience** and it's expert **service team**. EaaS allows organizations to move away from the operation and management of power systems and ensures maximum uptime, longest life, easy installation, and lowest



- Clear Blue's Illumience cloud-based software provides 24/7 monitoring, proactive maintenance, diagnostic testing and fault determination.
- Clear Blue's team of experts supports your teams in the field and manages systems, from our control center, to identify and correct issues before they become problems.



# Illumience Intelligent Power Management

#### **Energy & Weather Forecasting**



#### Battery Life Cycle Management



#### Maintenance, Troubleshooting & Remediation



#### **Potential Energy Analysis**



# Why Clear Blue is Different



Lowest TCO through modularity, parallelization, & sizing efficiencies

Energy & weather forecasting, remote troubleshooting and remediation tools

Expert service team and Illumience advanced remote management and control



Peru Remote Repeater



DRC 2G, 3G



Remote 4G / 2G

## **About Clear Blue**



# Clear Blue Technologies

**Delivering on the Promise of Wireless Power** 

#### **Contact Us:**

sales@clearbluetechnologies www.clearbluetechnologies.com