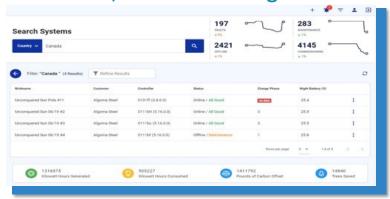

## Delivered through Energy-as-a-Service

EaaS is Clear Blue's cloud-based remote management platform **Illumience** and it's expert **service team**. EaaS allows organizations to move away from the operation and management of power systems and ensures maximum uptime, longest life, easy installation, and lowest



- Clear Blue's Illumience cloud-based software provides 24/7 monitoring, proactive maintenance, diagnostic testing and fault determination.
- Clear Blue's team of experts supports your teams in the field and manages systems, from our control center, to identify and correct issues before they become problems.



# Illumience Intelligent Power Management

#### **Energy & Weather Forecasting**



#### Battery Life Cycle Management



#### Maintenance, Troubleshooting & Remediation



#### **Potential Energy Analysis**



# Why Clear Blue is Different



Lowest TCO through modularity, parallelization, & sizing efficiencies

Energy & weather forecasting, remote troubleshooting and remediation tools

Expert service team and Illumience advanced remote management and control



Peru Remote Repeater



DRC 2G, 3G



Remote 4G / 2G

## **About Clear Blue**



# Clear Blue Technologies

**Delivering on the Promise of Wireless Power** 

#### **Contact Us:**

sales@clearbluetechnologies www.clearbluetechnologies.com