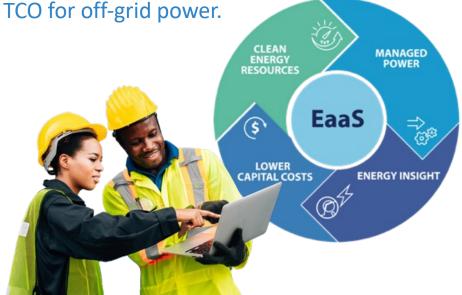

## Delivered through Energy-as-a-Service

EaaS is Clear Blue's cloud-based remote management platform **Illumience** and it's expert **service team**. EaaS allows organizations to move away from the operation and management of power systems and ensures maximum uptime, longest life, easy installation, and lowest

- Clear Blue's Illumience cloud-based software provides 24/7 monitoring, proactive maintenance, diagnostic testing and fault determination.
- Clear Blue's team of experts supports your teams in the field and manages systems, from our control center, to identify and correct issues before they become problems.