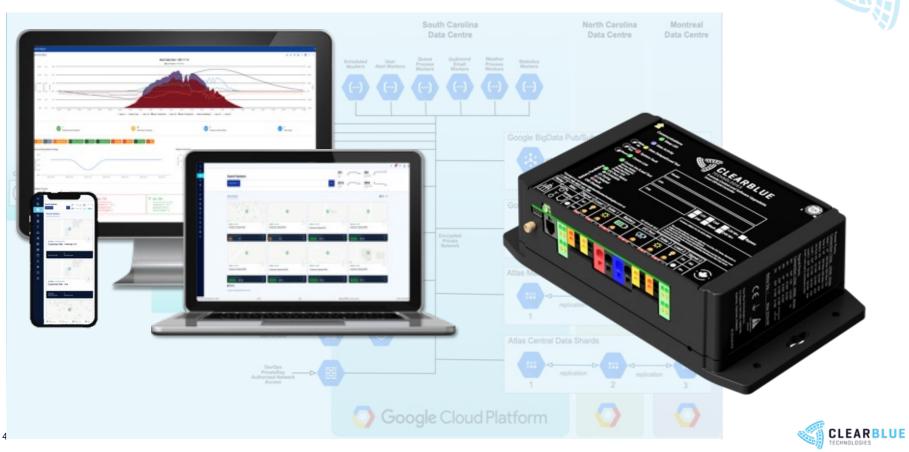

## Delivered through Energy-as-a-Service

EaaS is Clear Blue's cloud-based remote management platform **Illumience** and it's expert **service team**. EaaS allows organizations to move away from the operation and management of power systems and ensures maximum uptime, longest life, easy installation, and lowest

- Clear Blue's Illumience cloud-based software provides 24/7 monitoring, proactive maintenance, diagnostic testing and fault determination.
- Clear Blue's team of experts supports your teams in the field and manages systems, from our control center, to identify and correct issues before they become problems.

# Illumience Intelligent Power Management