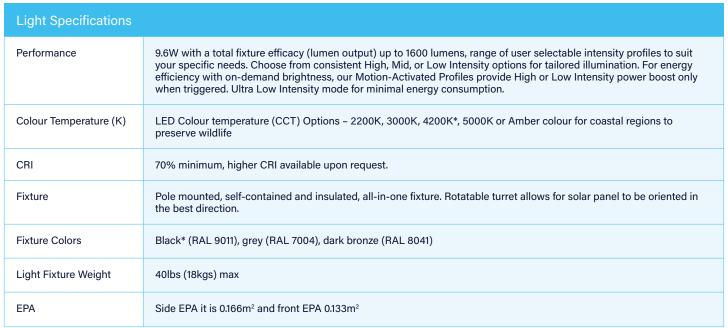

## **SENTI-AMPIO Lighting Technical Data**

\*Regularly stocked

| User Selectable Light Intensity Profiles |                                                       |                              |                                                      |  |
|------------------------------------------|-------------------------------------------------------|------------------------------|------------------------------------------------------|--|
| High Intensity with<br>Motion            | On at 50% from sunset to sunrise - motion set to 100% | Low Intensity with<br>Motion | On at 20% from sunset to sunrise - motion set to 50% |  |
| High Intensity                           | On at 100% from sunset to sunrise                     | Mid Intensity                | On at 75% from sunset to sunrise                     |  |
| Low Intensity                            | On at 50% from sunset to sunrise                      | Ultra Low Intensity          | On at 20% from sunrise to sunset                     |  |