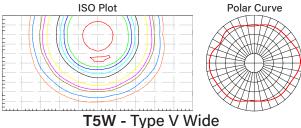

--------------|-------------------------------------------------------|------------------------------|------------------------------------------------------|--|
| High Intensity with<br>Motion            | On at 50% from sunset to sunrise - motion set to 100% | Low Intensity with<br>Motion | On at 20% from sunset to sunrise - motion set to 50% |  |
| High Intensity                           | On at 100% from sunset to sunrise                     | Mid Intensity                | On at 75% from sunset to sunrise                     |  |
| Low Intensity                            | On at 50% from sunset to sunrise                      | Ultra Low Intensity          | On at 20% from sunrise to sunset                     |  |

#### **Optical Distribution Options**







T3M - Type III Medium





# SENTI-AMPIO

## Technical Data

| Cloud Management and Services |                                                                                                                                                                                                                                                                                                                                                                                   |  |
|-------------------------------|--------------------------------------------------------------------------------------------------------------------------------------------------------------------------------------------------------------------------------------------------------------------------------------------------------------------------------