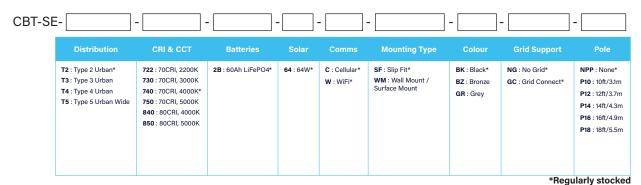

## Ordering Guide

#### **How to Order**

Example

CBT-SENTI-T2-740-2B-64-C-SF-BK-NG-NPP-MS